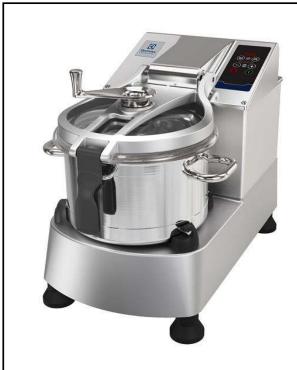

## Food Processor Stainless Steel Cutter Mixer - 11.5 LT -Variable Speed with Microtoothed Blade, Bowl and Scraper

| ITEM #  |
|---------|
| MODEL # |
| NAME #  |
| SIS #   |
| AIA #   |

600088 (KE120S)

## **Main Features**

- Productivity suitable for 100-200 meals per service.
- Food processor allows fast liquidizing, mixing, mincing, chopping and pastry-making.
- Delivered with:-11.5 liter stainless steel bowl with max liquid level indication to avoid spillage-micro toothed perforated blade-scraper
- Angled perforated knives and conical base of the bowl ensure consistent mixing.
- Lid with central opening to add ingredients in midcycle.
- Base fixed cover for a better handling.
- Cover metal frame to ensure seal water tightness to avoid leakage.
- All parts in contact with food are removable without tools and completely dismountable.

#### Construction

- Scraper with SS handle, easy to dismount.
- Variable speed from 300 to 3500 rpm.
- Power: 2200 watts.
- IP65 touch button control panel.
- Cover handle with double safety locking system.
- Transparent BPA free cover incorporates a magnetic safety system which stops the machine if lid is not properly closed.
- A safety device requires to press the start button to restart the machine after a power cut.
- Asynchronous silent industrial motor for heavy duty and longer life.
- 304 AISI stainless steel bowl with leak resistant spout and handles, easy to manage.