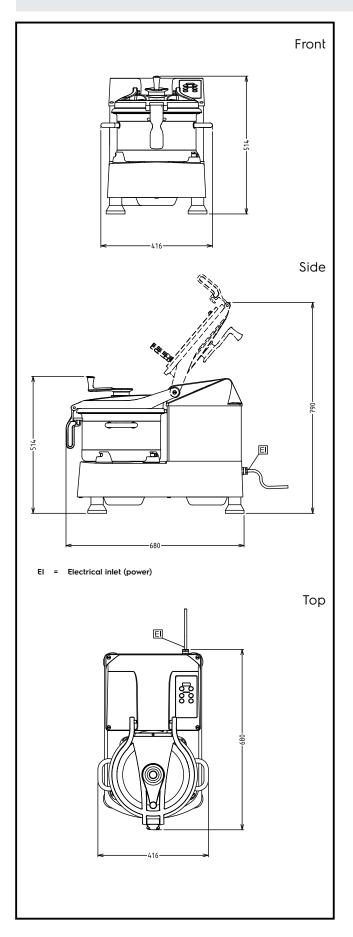

**Key Information:** 

External dimensions,

Width: 416 mm

External dimensions,

Depth: 680 mm

External dimensions,

Height: 517 mm Shipping weight: 73 kg